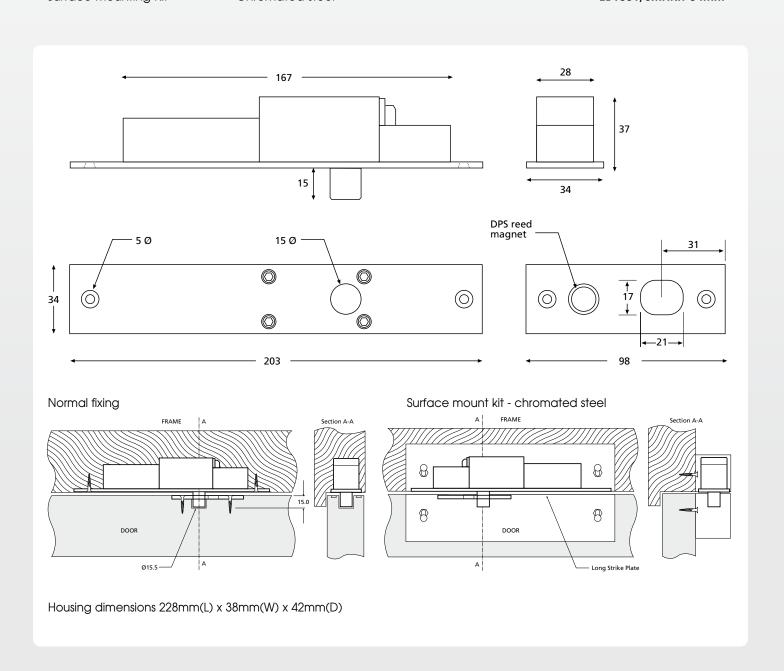

# **Accessories**

Surface mounting kit in chromated steel

# Ordering Information/Specifications

13

| DESCRIPTION             | FUNCTION        | CODE               |
|-------------------------|-----------------|--------------------|
| Electric bolt<br>12v DC | Fail Open / PTL | EB1001/34MM/R1     |
| ACCESSORIES             | FINISH          | CODE               |
| Surface Mounting Kit    | Chromated steel | EB1001/SMHKIT 34MM |