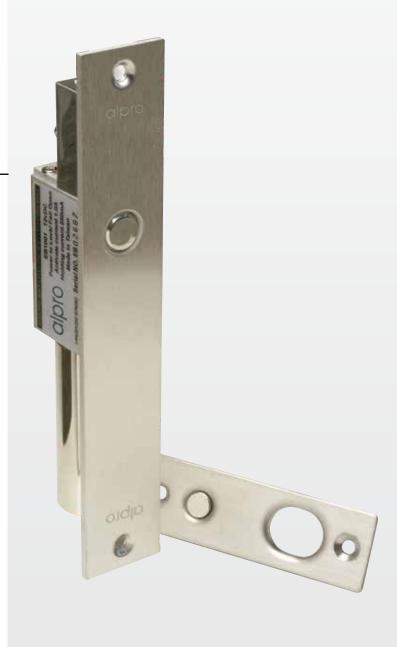

# EB1001

The Alpro EB1001 Electric Bolt allows for remote access and exit control of most timber and metal doors. It is suitable for sliding or swing, single and double action operations. It can be fitted in the frame or in the door and comes with plug in LED Bolt indicator as standard.

#### Construction

Stainless steel bolt (15mm diameter and throw) and strike plate provide secure locking. A stainless steel dress plate is provided to cover the brushed aluminium faceplate.

# **Monitoring**

Door position switch Bolt position indicator