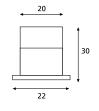

#### Construction

Stainless steel bolt (12mm diameter and throw) and strike plate provide secure locking.

#### **Versatile Installation**

Designed to provide concealed high security locking on any single or double action, hinged or sliding door in timber or metal for vertical or horizontal mounting. Also suitable for cabinets and showcases