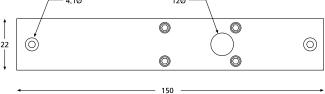

#### Construction

Stainless steel bolt (12mm diameter and throw) and strike plate provide secure locking.

#### **Versatile Installation**

Designed to provide concealed high security locking on any single or double action, hinged or sliding door in timber or metal for vertical or horizontal mounting. Also suitable for cabinets and showcases