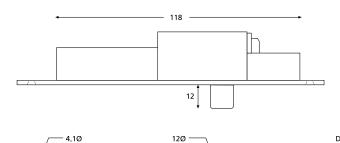

#### Construction

Stainless steel bolt (12mm diameter and throw) and strike plate provide secure locking.

#### **Versatile Installation**

Designed to provide concealed high security locking on any single or double action, hinged or sliding door in timber or metal for vertical or horizontal mounting. Also suitable for cabinets and showcases