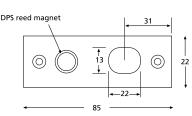

#### Construction

Stainless steel bolt (12mm diameter and throw) and strike plate provide secure locking.

### **Monitoring**

Door position switch.