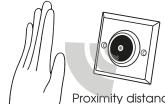

## A - Setting the Proximity of the Button

#### ATTENTION

You can set delay time on the delay time setting switch see opposite.

Proximity distance is adjustable from 10 - 20cm.