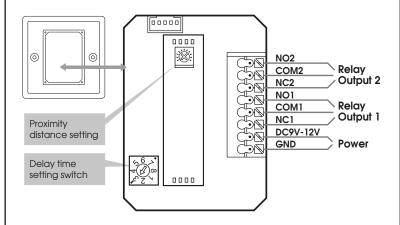

## **Delay Time & Proximity Settings**

## **Delay Time Switch**

Delay time is adjustable from 0 - 9(s)

Set delay time is "0", proximity the button once, LED turns to green and keep on, proximity the button one more time, LED turns back to blue.

If you wish the relay trigger time keep for 3 seconds after proximity the button, turn the switch to "3".

Back Button - Open the back cover to find the delay time setting switch and proximity distance setting switch

#### Contact rating:

0.5A 125VAC/2A 30VDC/0.3A 110VDC

# Proximity distance setting switch

Distance adjustable from 10 - 20cm

Turn the switch "down" to set a shorter distance