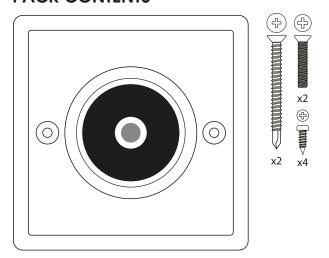

# **Infrared Proximity Button**

ALP-PB86

# **PACK CONTENTS**



# **DIMENSIONS**



## Read all instructions before starting installation

## **Delay Time & Proximity Settings**

## **Delay Time Switch**

Delay time is adjustable from 0 - 9(s)

Set delay time is "0", proximity the button once, LED turns to green and keep on, proximity the button one more time, LED turns back to blue.

If you wish the relay trigger time keep for 3 seconds after proximity the button, turn the switch to "3".

Back Button - Open the back cover to find the delay time setting switch and proximity distance setting switch

#### Contact rating:

0.5A 125VAC/2A 30VDC/0.3A 110VDC



# Proximity distance setting switch

Distance adjustable from 10 - 20cm



Turn the switch "down" to set a shorter distance



### Usage

There are 3 operation methods 'A', 'B', 'C'.

#### **LED Ind