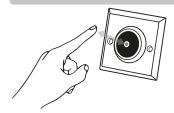

## A - Setting the Proximity of the Button

#### ATTENTION

You can set delay time on the delay time setting switch see opposite.

Proximity distance is adjustable from 10 - 20cm.