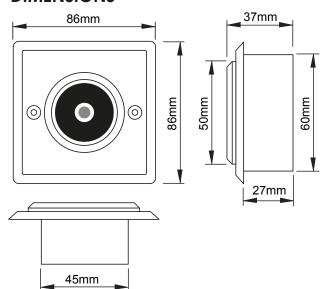

# **Infrared Proximity Button**

ALP-PB86

# **PACK CONTENTS**



# **DIMENSIONS**



## Read all instructions before starting installation

## **Delay Time & Proximity Settings**

## **Delay Time Switch**

Delay time is adjustable from 0 - 9(s)

Set delay time is "0", proximity the button once, LED turns to green and keep on, proximity the button one more time, LED turns back to blue.

If you wish the relay trigger time keep for 3 seconds after proximity the button, turn the switch to "3".

Back Button - Open the back cover to find the delay time setting switch and proximity distance setting switch

#### Contact rating:

0.5A 125VAC/2A 30VDC/0.3A 110VDC



# Proximity distance setting switch

Distance adjustable from 10 - 20cm



Turn the switch "down" to set a shorter distance



### Usage

There are 3 operation methods 'A', 'B', 'C'.

#### **LED Indicator**

Normal sit