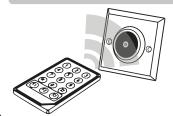

## C - Setting the Remote Controller

Optional device. Remote control distance up to 10m. Infra red kevpad must focus on LED.