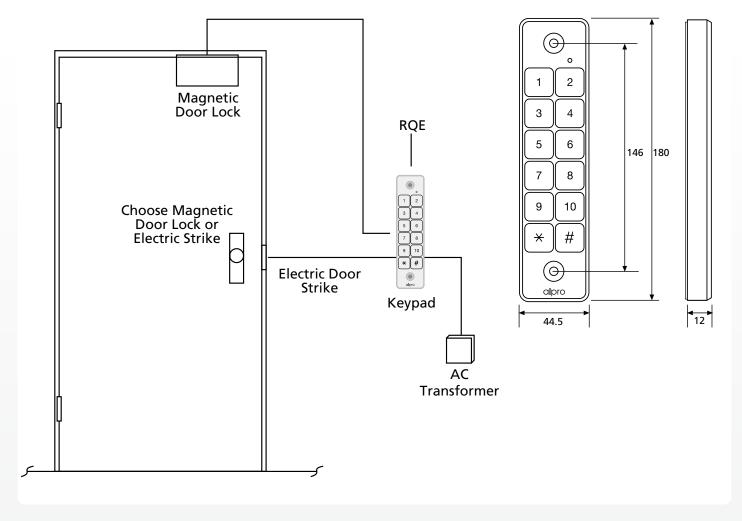

able Length Codes**

From 4 to 8 digit codes can be used simultaneously

#### **Electrical Features**

2 amp changeover relay 12v AC or 12-24v DC (±10%) power 120mA max

# Visual & Audible Feedback

Timeout functions for code entry and programming

# **Up to 200 User Codes**

100 million combinations 4 to 8 digit codes

# **Non Volatile Memory**

# **Anodized Graphics**

Long life - wear resistant

# **Approvals**

CE and UL



# Ordering Information/Specifications



35

DESCRIPTION

Self Contained Single Door Access Control - 200 Users

Slim Surface Mount, 2x6, 2 LED, Outdoor/Indoor, Bright Aluminium AS-626S-200/3M

# **Accessories**

Cable, replacement, between Keypad and Controller. 3 metres of cable with connectors

ASTIOCABLE

Self Contained Single Door Access Control - 200 Users





AS626 www.alpro.co.uk 01202 676262