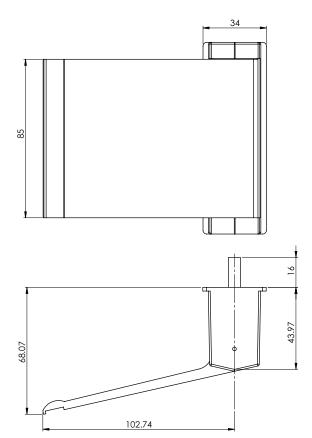

## Features

- Paddle handle for use with deadlatches
- Suit 44mm thick doors
- Extended spindle suits 67mm thick doors
- Cam plug non-handed. Reversible in the field

## Functionality

Designed to be ergonomically friendly and practical. Coming complete with cam plug enables the handles to be used in conjunction with the 524510 deadlatch range of locks.

| Code    | Description                                                                  | For use with | Finish |
|---------|------------------------------------------------------------------------------|--------------|--------|
| 524591  | Paddle handle complete with cam plug<br>pull to left                         | 4510         | SAA    |
| 524591X | Paddle handle complete with extended cam plug pull and spindle pull to left  | 4510         | \$44   |
| 524592  | Paddle handle complete with cam plug<br>push to left                         | 4510         |        |
| 524592X | Paddle handle complete with extended cam plug pull and spindle push to left  | 4510         | SAA    |
| 524597  | Paddle handle complete with cam plug pull to right                           | 4510         | SAA    |
| 524597X | Paddle handle complete with extended cam plug pull and spindle pull to right | 4510         | SAA    |
| 524598  | Paddle handle complete with cam plug push to right                           | 4510         | SAA    |
| 524598X | Paddle handle complete with extended cam plug pull and spindle push to right | 4510         | SAA    |