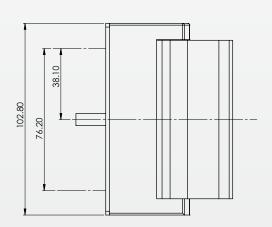

## Features

- Paddle handle for use with deadlatches
- Suit 44mm thick doors
- Extended spindle suits 67mm thick doors
- Cam plug non-handed. Reversible in the field

## Functionality

Designed to be ergonomically friendly and practical. Coming complete with cam plug enables the handles to be used in conjunction with the 524510 deadlatch range of locks.

| Code    | Description                                                                  | For use with | Finish |
|---------|------------------------------------------------------------------------------|--------------|--------|
| 524591  | Paddle handle complete with cam plug<br>pull to left                         | 4510         | SAA    |
| 524591X | Paddle handle complete with extended cam plug pull and spindle pull to left  | 4510         | \$44   |
| 524592  | Paddle handle complete with cam plug<br>push to left                         | 4510         |        |
| 524592X | Paddle handle complete with extended cam plug pull and spindle push to left  | 4510         | SAA    |
| 524597  | Paddle handle complete with cam plug pull to right                           | 4510         | SAA    |
| 524597X | Paddle handle complete with extended cam plug pull and spindle pull to right | 4510         | SAA    |
| 524598  | Paddle handle complete with cam plug push to right                           | 4510         | SAA    |
| 524598X | Paddle handle complete with extended cam plug pull and spindle push to right | 4510         | SAA    |