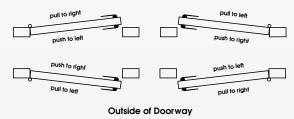

## Functionality

Designed to be ergonomically friendly and practical. Coming complete with cam plug enables the handles to be used in conjunction with the 524510 deadlatch range of locks.

| Code    | Description                                                                  | For use with | Finish |
|---------|------------------------------------------------------------------------------|--------------|--------|
| 524591  | Paddle handle complete with cam plug<br>pull to left                         | 4510         | SAA    |
| 524591X | Paddle handle complete with extended cam plug pull and spindle pull to left  | 4510         | \$44   |
| 524592  | Paddle handle complete with cam plug<br>push to left                         | 4510         |        |
| 524592X | Paddle handle complete with extended cam plug pull and spindle push to left  | 4510         | SAA    |
| 524597  | Paddle handle complete with cam plug pull to right                           | 4510         | SAA    |
| 524597X | Paddle handle complete with extended cam plug pull and spindle pull to right | 4510         | SAA    |
| 524598  | Paddle handle complete with cam plug push to right                           | 4510         | SAA    |
| 524598X | Paddle handle complete with extended cam plug pull and spindle push to right | 4510         | SAA    |

Inside of Doorway