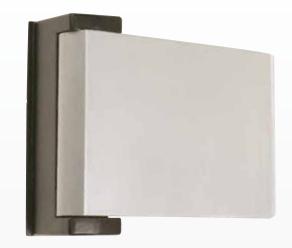

## Paddle Handles

## Features

- Paddle handle for use with deadlatches
- Suit 44mm thick doors
- Extended spindle suits 67mm thick doors
- Cam plug non-handed. Reversible in the field

## Functionality

Designed to be ergonomically friendly and practical. Coming complete with cam plug enables the handles to be used in conjunction with the 524510 deadlatch range of locks.

| Code    | Description                                                                  | For use with | Finish |
|---------|------------------------------------------------------------------------------|--------------|--------|
| 524591  | Paddle handle complete with cam plug<br>pull to left                         | 4510         | SAA    |
| 524591X | Paddle handle complete with extended cam plug pull and spindle pull to left  | 4510         | \$44   |
| 524592  | Paddle handle complete with cam plug<br>push to left                         | 4510         |        |
| 524592X | Paddle handle complete with extended cam plug pull and spindle push to left  | 4510         | SAA    |
| 524597  | Paddle handle complete with cam plug pull to right                           | 4510         | SAA    |
| 524597X | Paddle handle complete with extended cam plug pull and spindle pull to right | 4510         | SAA    |
| 524598  | Paddle handle complete with cam plug push to right                           | 4510         | SAA    |
| 524598X | Paddle handle complete with extended cam plug pull and spindle push to right | 4510         | SAA    |