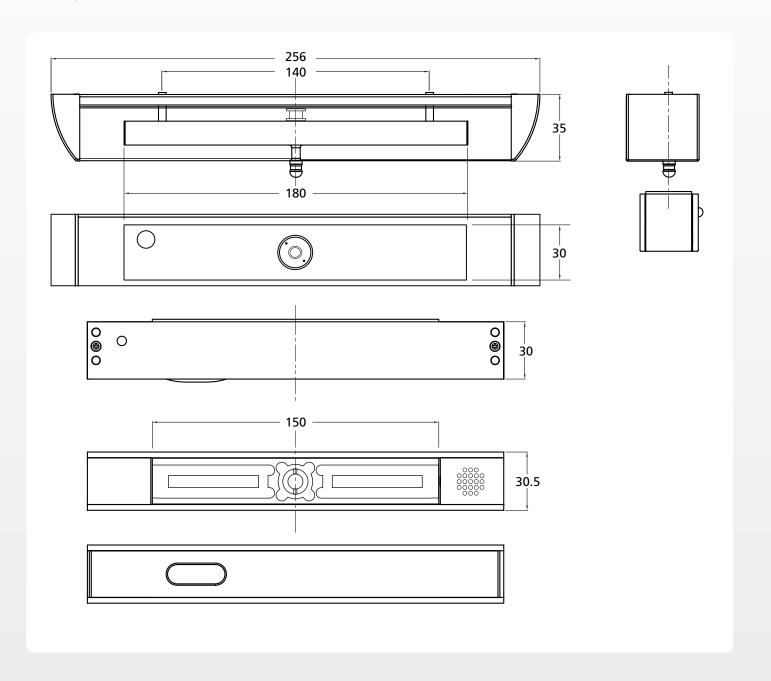

00-6-3 (2007)

AL2400LP

## Ordering Information/Specifications



31

| DESCRIPTION                                              | FINISH         | CODE       |
|----------------------------------------------------------|----------------|------------|
| Surface mounted magnet. Secure armature – LED – 12/24vDC | Satin Anodised | AL2400-LP  |
| ACCESSORIES                                              | FINISH         | CODE       |
| L bracket for 2400 model                                 | Satin Anodised | ALAMLB2400 |
| L&Z brackets for 2400 model                              | Satin Anodised | ALAMZB2400 |
| Security Vortex `L' bracket                              | Satin Anodised | G\$2400L   |
| Security Vortex 'Z & L' bracket                          | Satin Anodised | G\$2400Z&L |



AL2400LP www.alpro.co.uk 01202 676262