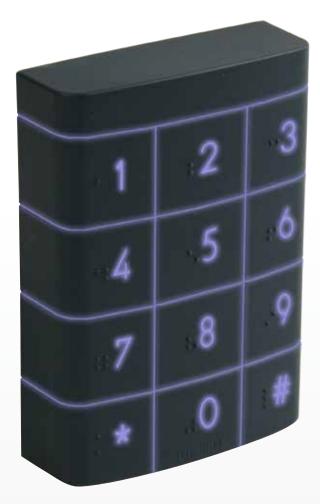

## backlit keypad

## AS-ATP2S200

Alpro's new fully sealed polycarbonate Piezo backlit braille keypad is easy to install and user friendly.

This keypad uses the same technology that is found in the existing Alpro vandal proof slim line keypad and provides the ultimate solution for high traffic access control, single door and stand-alone installations. These vandal resistant keypads are suitable for up to 200 users with no moving parts and are manufactured to highest standards for external and internal use.

No Moving Parts Solid state Piezo technology

Waterproof – IP68 Certificated Highest certification available

Baklit Illumination with Braille Facility

Dimensions 112.8mm (H) x 80mm (W) x 28mm (D)