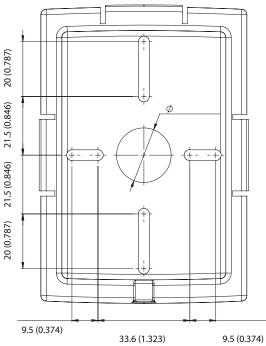

ate Piezo technology

Waterproof – IP68 Certificated Highest certification available

Baklit Illumination with Braille Facility

Dimensions 112.8mm (H) x 80mm (W) x 28mm (D)

## **Electrical Features**

2 amp changeover relay 12v AC or 12-24v DC (±10%) power 120mA maximum

Working Temperatures -20°C to +75°C

Tamper & Vandal Resistant One piece solid housing

Audio & Visual Feedback Timeout functions for code entry and programming

Variable Length Codes up to 200 User Codes 100 million combination 4 to 8 digit codes which can be used simultaneously

Approvals CE and UL



## Ordering Information/Specifications



Backlit Self Contained Keypad - Surface Mounted

| FINISH              | CODE        |
|---------------------|-------------|
| Black Polycarbonate | AS-ATP2S200 |

**5** EAR