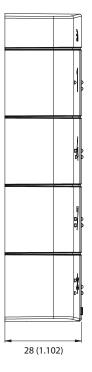

No Moving Parts Solid state Piezo technology

Waterproof – IP68 Certificated Highest certification available

Baklit Illumination with Braille Facility

Dimensions 112.8mm (H) x 80mm (W) x 28mm (D)