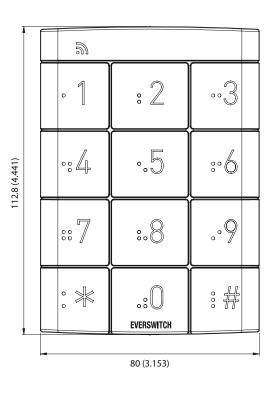

No Moving Parts Solid state Piezo technology

Waterproof – IP68 Certificated Highest certification available

Baklit Illumination with Braille Facility

Dimensions 112.8mm (H) x 80mm (W) x 28mm (D)