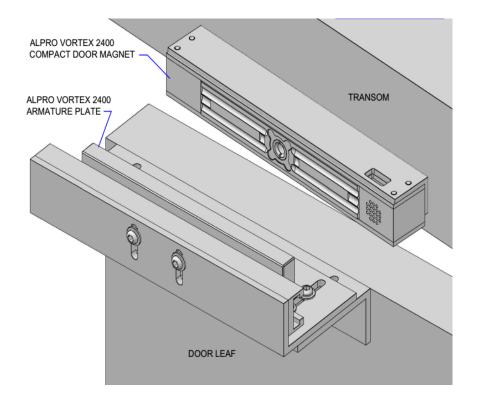

## Security Vortex 2400 'Z&L' Bracket for AL2400-LP to suit inward opening doors

This bracket is designed specifically for the Vortex 2400 surface door magnet and allows infinite adjustment of the armature, backwards, forwards, sideways, angled and up and down. This is to ensure the pin on the armature locates accurately in the receiving hole on the lock and that the lock and armature align completely flush, thereby making installation quick, simple and accurate.

## Adjustable Z&L Bracket Datasheet

GS2400Z&L

Components and assembly drawing

Installed magnet and bracket

**GS2400Z&L** www.alpro.co.uk 01202 676262