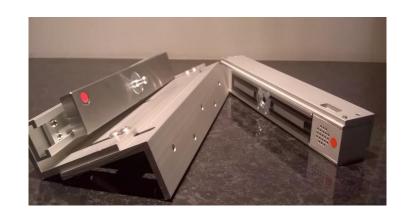

## Security Vortex 2400 'Z&L' Bracket for AL2400-LP to suit inward opening doors

This bracket is designed specifically for the Vortex 2400 surface door magnet and allows infinite adjustment of the armature, backwards, forwards, sideways, angled and up and down. This is to ensure the pin on the armature locates accurately in the receiving hole on the lock and that the lock and armature align completely flush, thereby making installation quick, simple and accurate.

## Adjustable Z&L Bracket Datasheet

GS2400Z&L

Components and assembly drawing

Installed magnet and bracket

**GS2400Z&L** www.alpro.co.uk 01202 676262