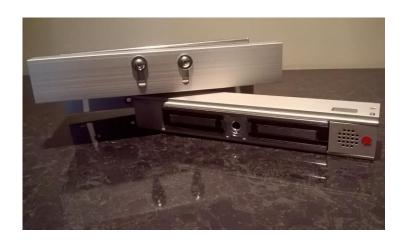

## Security Vortex 2400 'Z&L' Bracket for AL2400-LP to suit inward opening doors

This bracket is designed specifically for the Vortex 2400 surface door magnet and allows infinite adjustment of the armature, backwards, forwards, sideways, angled and up and down. This is to ensure the pin on the armature locates accurately in the receiving hole on the lock and that the lock and armature align completely flush, thereby making installation quick, simple and accurate.

## Adjustable Z&L Bracket Datasheet

GS2400Z&L

Components and assembly drawing

Installed magnet and bracket

**GS2400Z&L** www.alpro.co.uk 01202 676262