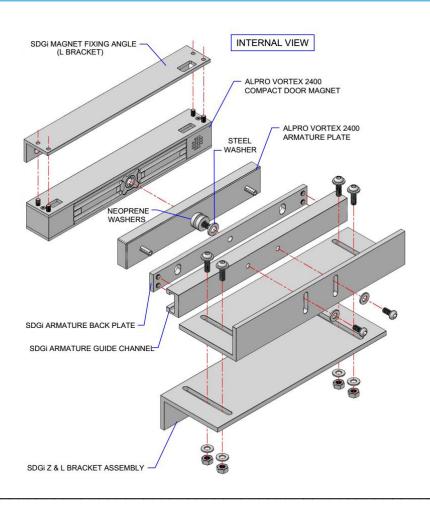

## Adjustable Z&L Bracket Datasheet

GS2400Z&L

Components and assembly drawing

Installed magnet and bracket

**GS2400Z&L** www.alpro.co.uk 01202 676262