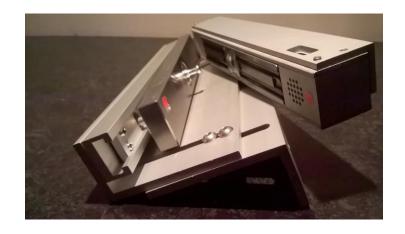

## Security Vortex 2400 'Z&L' Bracket for AL2400-LP to suit inward opening doors

This bracket is designed specifically for the Vortex 2400 surface door magnet and allows infinite adjustment of the armature, backwards, forwards, sideways, angled and up and down. This is to ensure the pin on the armature locates accurately in the receiving hole on the lock and that the lock and armature align completely flush, thereby making installation quick, simple and accurate.

## Adjustable Z&L Bracket Datasheet

GS2400Z&L

Components and assembly drawing

Installed magnet and bracket

**GS2400Z&L** www.alpro.co.uk 01202 676262