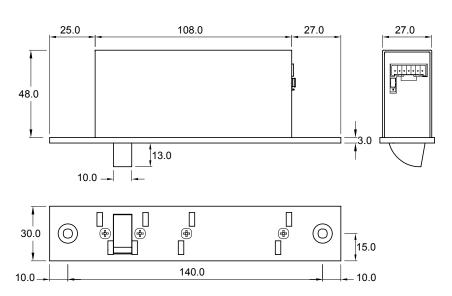

#### **Physical Dimensions**

160mm (L) x 30mm (W) x 51mm(D)

#### **ALP210H Electronic Lock**