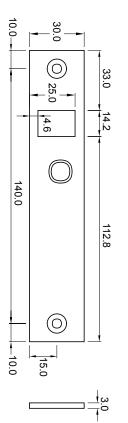

| Description                                                                                                                                                                           | Code                          |
|---------------------------------------------------------------------------------------------------------------------------------------------------------------------------------------|-------------------------------|
| Cobalt-Mini electronic lock and strike plate                                                                                                                                          | ALP210H                       |
| Accessories                                                                                                                                                                           | Code                          |
| Cobalt-Mini strike plate – 160m(L) x 30mm(W) x 14mm(D) Cobalt-Mini housing with tape – 163mm(L) x 34mm(W) x 55mm(D) Cobalt-Mini dress plate with tape – 165mm(L) x 0.7mm(W) x 58mm(D) | ALP213H<br>ALP214J<br>ALP216J |

#### **ALP213H Strike Plate**