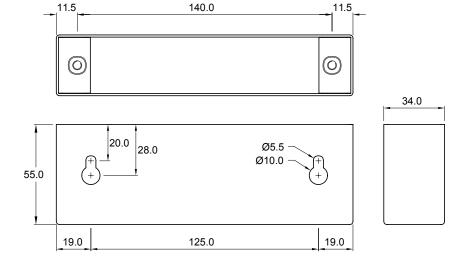

| Description                                                                                                                                                                           | Code                          |
|---------------------------------------------------------------------------------------------------------------------------------------------------------------------------------------|-------------------------------|
| Cobalt-Mini electronic lock and strike plate                                                                                                                                          | ALP210H                       |
| Accessories                                                                                                                                                                           | Code                          |
| Cobalt-Mini strike plate – 160m(L) x 30mm(W) x 14mm(D) Cobalt-Mini housing with tape – 163mm(L) x 34mm(W) x 55mm(D) Cobalt-Mini dress plate with tape – 165mm(L) x 0.7mm(W) x 58mm(D) | ALP213H<br>ALP214J<br>ALP216J |

#### ALP214J Housing (available separately)