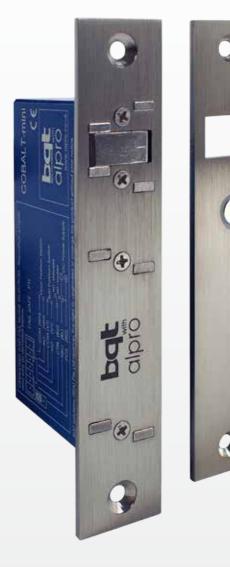

# electronic side load lock

## ALP210H-YD30M

Architectural Hardware

The Alpro ALP210H also known as a YD30M Cobalt-Mini is a revolutionary low voltage motor driven electronic lock for 90° swing doors. It has been designed to secure single action doors and addresses the two biggest issues in door locking; the ability to align a misaligned door and the ability to release when requested, even with excessive load on the door. Its small footprint ensures the mini lock can be installed in most locations. The ALP210H is typically used in commercial doors and controlled by access control systems.

#### **ALP210H Electronic Lock**